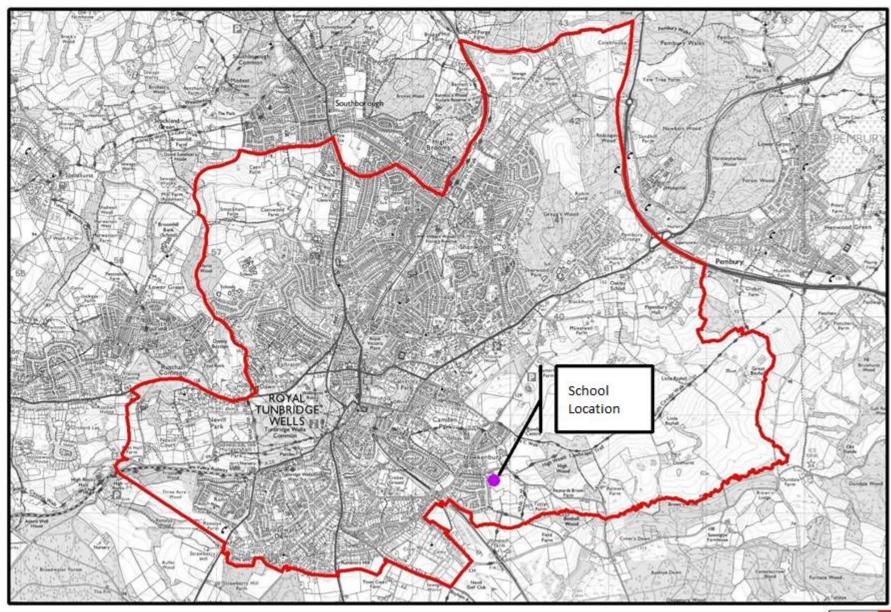

- Children who live in the Unparished area of Tunbridge Wells Children will be ranked according to the distance from their home to St Peters CE Primary School with those living closest being ranked highest. The distance is measured between the child's permanent address and the school in a straight line using the National Land and Property Gazetteer (NLPG) address point data. Distances are measured from a point defined as within the child's home to a point defined as within the school as specified by NLPG. The same address point on the school site is used for everybody. A map displaying the priority area is provided below.
- Nearness of children's homes to school we use the distance between the child's permanent home address (defined in KCC's annual admissions prospectus) and the school, measured in a straight line using the National Land and Property Gazetteer (NLPG) address point. Distances are measured from a point defined as within the child's home to a point defined as within the school as specified by NLPG. The same address point on the school site is used for everybody. When we apply the distance criterion for an oversubscribed Community or Voluntary Controlled school, these straight line measurements are used to determine how close each applicant's address is to the school.